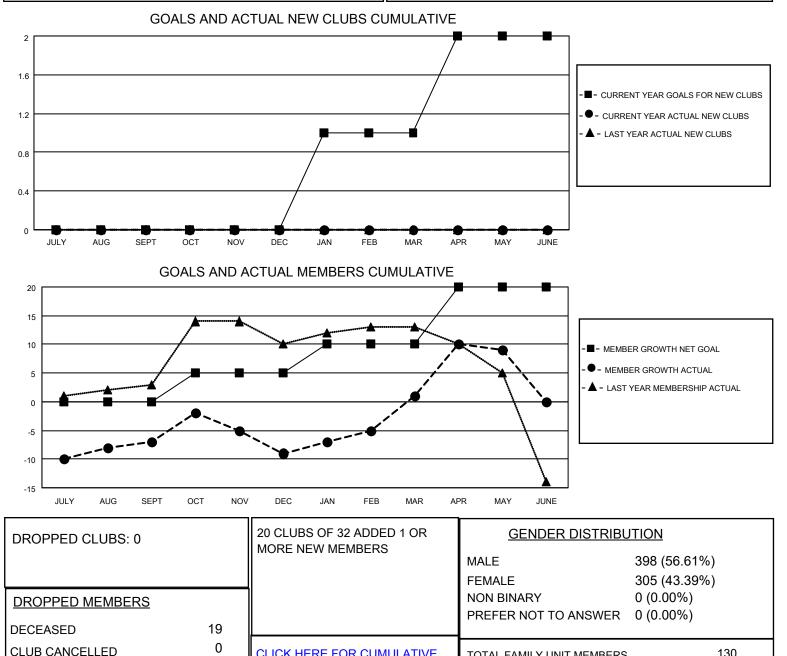

## LOCATION OREGON

District 36 R

Results as of: 5/31/2023

| Clubs                 |               |           |               | Members               |                        |                         |                                                    |
|-----------------------|---------------|-----------|---------------|-----------------------|------------------------|-------------------------|----------------------------------------------------|
| RESULTS FOR 2022-2023 |               |           |               | RESULTS FOR 2022-2023 |                        |                         |                                                    |
| QUARTER               | NEW CLUB GOAL | NEW CLUBS | DROPPED CLUBS | QUARTER MEM           | BER GROWTH NET<br>GOAL | MEMBER GROWTH<br>ACTUAL | DROPPED<br>MEMBERS ACTUAL<br>(including transfers) |
| JULY/AUG/SEPT         | 0             | 0         | 0             | JULY/AUG/SEPT         | 0                      | 23                      | 28                                                 |
| OCT/NOV/DEC           | 0             | 0         | 0             | OCT/NOV/DEC           | 5                      | 30                      | 30                                                 |
| JAN/FEB/MAR           | 1             | 0         | 0             | JAN/FEB/MAR           | 5                      | 27                      | 15                                                 |
| APR/MAY/JUNE          | 1             | 0         | 0             | APR/MAY/JUNE          | 10                     | 17                      | 6                                                  |

60

79

CLICK HERE FOR CUMULATIVE

MEMBERSHIP DATA

130

66

TOTAL FAMILY UNIT MEMBERS

FAMILY MEMBERS PAYING HALF DUES